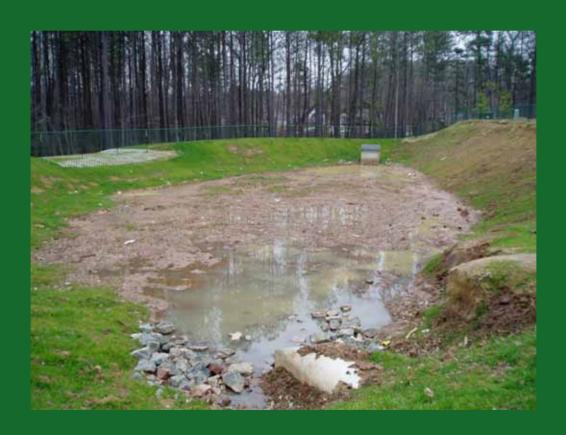

# Findings:

Retrofit Inventory

•Use on-lot stream buffers and rain gardens in older neighborhoods.

•Preserve existing forests and wetlands as filter areas.

•Convert existing dry ponds to wet ponds or stormwater wetlands.