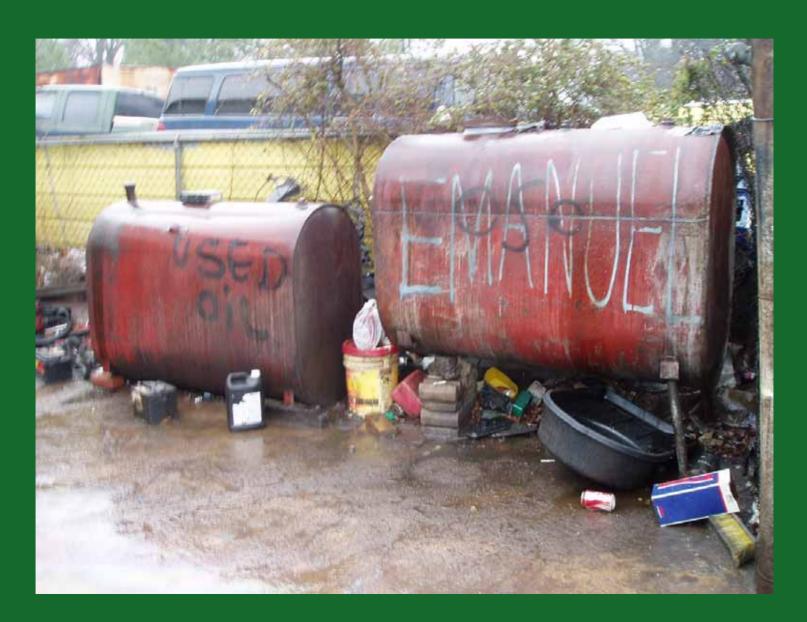

# Little Lick Creek Watershed Plan

Technical Team Meeting 3 Wednesday, May 25, 2005

# Agenda

- 2:00 Welcome & announcements
- 2:10 Update: Water Monitoring
- 2:25 Findings: Upland Site Reconnaissance
- 2:45 Subwatershed characterization (continued)\*

5-minute break

- 3:30 Critical Lands Protection Analysis\*
- 4:00 Adjourn

<sup>\*</sup> Decision Item

# Stream Monitoring Update

Progress Update: Fieldwork

Subwatershed data:

1) Stream Assessment—Jan. 24-28

2) Upland Sites Reconnaissance—March 14-18

# Upland Subwatershed and Site Reconnaissance (USSR)

# Findings:

Hotspot Site Investigations



#### Vehicle Maintenance and Repair









#### Gas Stations





#### Outdoor Materials Storage





#### Restaurants





### Dumpsters



# Findings:

Retrofit Inventory



•Use on-lot stream buffers and rain gardens in older neighborhoods.

•Preserve existing forests and wetlands as filter areas.



•Convert existing dry ponds to wet ponds or stormwater wetlands.



•Construct stormwater controls for apartment complexes and mobile home communities.



Bentwood Apartments (SR-4-5)

•Construct stormwater controls for apartment complexes and mobile home communities.





SR-4-1 Rochelle Manor

SR-4-3 Salvone Apartments

# Commercial, Institutional and Public Lands • Address commercial areas on-site controls and

 Address commercial areas on-site controls and pollution source control measures.





SR-5-3 Oak Crossing shopp