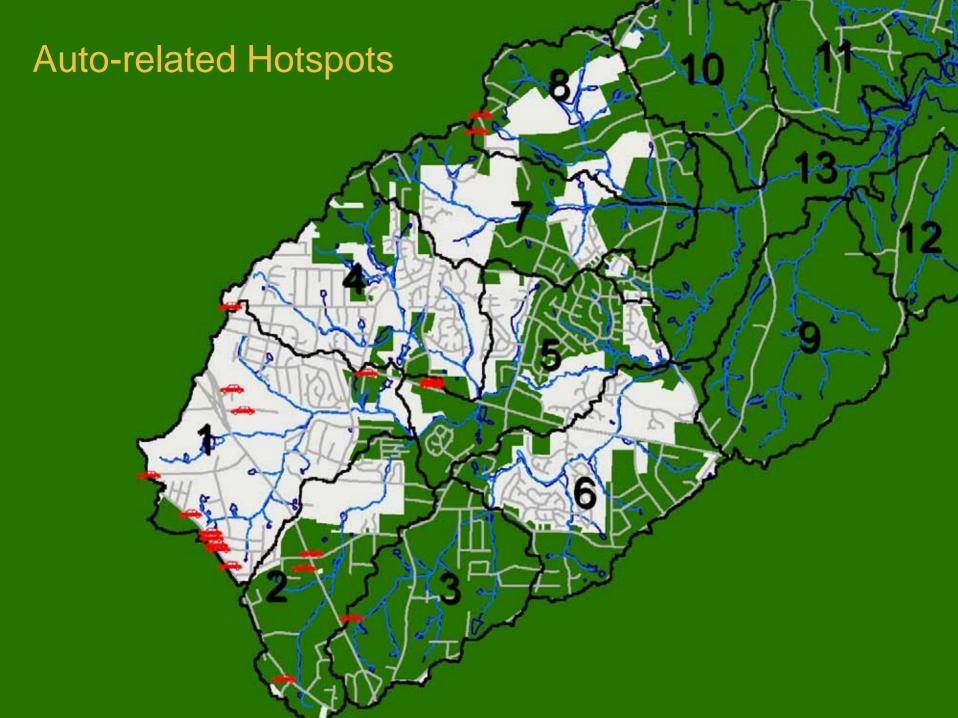

# Little Lick Creek Watershed Plan

Technical Team Meeting 3 Wednesday, May 25, 2005

# Agenda

- 2:00 Welcome & announcements
- 2:10 Update: Water Monitoring
- 2:25 Findings: Upland Site Reconnaissance
- 2:45 Subwatershed characterization (continued)\*

5-minute break

- 3:30 Critical Lands Protection Analysis\*
- 4:00 Adjourn

<sup>\*</sup> Decision Item

# Stream Monitoring Update

Progress Update: Fieldwork

Subwatershed data:

1) Stream Assessment—Jan. 24-28

2) Upland Sites Reconnaissance—March 14-18

# Upland Subwatershed and Site Reconnaissance (USSR)

# Findings:

Hotspot Site Investigations



#### Vehicle Maintenance and Repair









#### Gas Stations





#### Outdoor Materials Storage





#### Restaurants





### Dumpsters



# Findings:

Retrofit Inventory



•Use on-lot stream buffers and rain gardens in older neighborhoods.

•Preserve existing forests and wetlands as filter areas.



•Convert existing dry ponds to wet ponds or stormwater wetlands.



•Construct stormwater controls for apartment complexes and mobile home communities.



Bentwood Apartments (SR-4-5)

•Construct stormwater controls for apartment complexes and mobile home communities.





SR-4-1 Rochelle Manor

SR-4-3 Salvone Apartments

# Commercial, Institutional and Public Lands • Address commercial areas on-site controls and

 Address commercial areas on-site controls and pollution source control measures.





SR-5-3 Oak Crossing shopping Ce