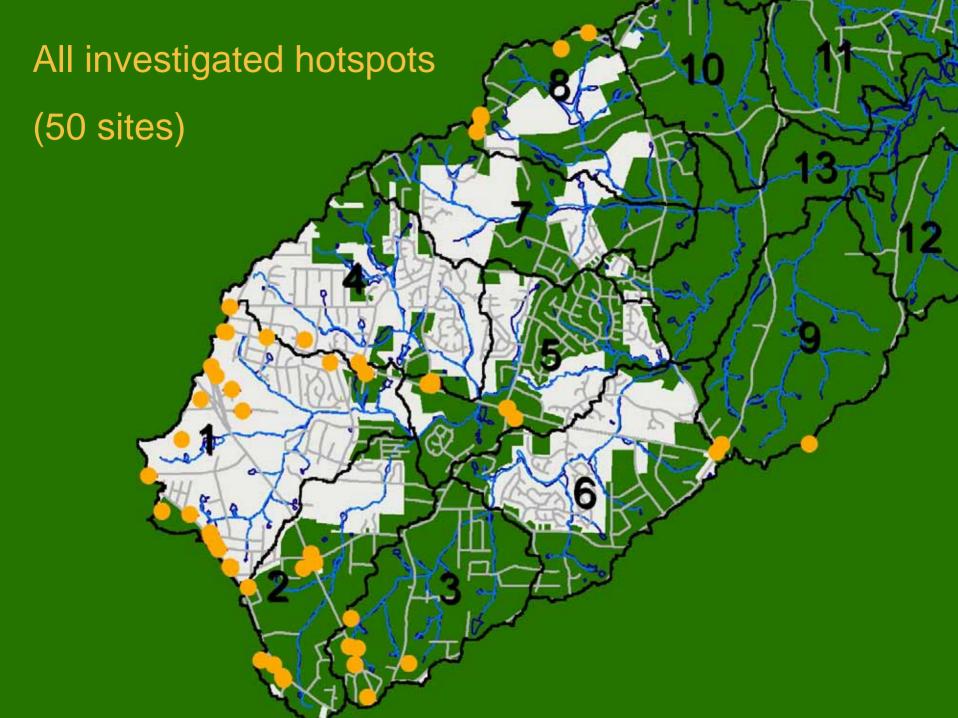

# Findings:

Hotspot Site Investigations

# Subwatershed 1

Stream Assessed (LF): 3.73
Total Stream (LF): 6.69

% Assessed: 0.52

Range of Reach Scores: 69-109

Mean Reach Score: 88

| Buffer Restoration         | 4  |  |
|----------------------------|----|--|
| Homeowner Education        | 1  |  |
| Inspection and Enforcement | 6  |  |
| Maintenance                | 5  |  |
|                            |    |  |
| Stream Repair              | 1  |  |
|                            |    |  |
| Trash Clean-up             | 6  |  |
| TOTAL                      | 23 |  |

## Subwatershed 2

Stream Assessed (LF): 17697
Total Stream (LF): 18274
% Assessed: 97%
Range of Reach Scores: 31-129
Mean Reach Score: 98

| Buffer Restoration         | 6  |
|----------------------------|----|
| Homeowner Education        | 1  |
| Inspection and Enforcement | 6  |
| Maintenance                | 4  |
| Stream Repair              | 1  |
| Trash Clean-up             | 3  |
| TOTAL                      | 21 |

## Subwatershed 3

Stream Assessed (LF): 11649
Total Stream (LF): 27264
% Assessed: 43%
Range of Reach Scores: 67-109

Mean Reach Score: 93

| Buffer Restoration         | 2  |
|----------------------------|----|
| Homeowner Education        | 0  |
| Inspection and Enforcement | 9  |
| Maintenance                | 1  |
| Stream Repair              | 3  |
| Trash Clean-up             | 5  |
| TOTAL                      | 20 |

Stream Assessed (LF): 17816
Total Stream (LF): 36718
% Assessed: 49%
Range of Reach Scores: 61-125
Mean Reach Score: 90

| Buffer Restoration         | 0         |
|----------------------------|-----------|
| Homeowner Education        | 2         |
| Inspection and Enforcement | 11        |
| Maintenance                | <b>29</b> |
| Stream Repair              | 5         |
| Trash Clean-up             | <u>5</u>  |
| TOTAL                      | <b>52</b> |

Stream Assessed (LF): 21294
Total Stream (LF): 25615
% Assessed: 83%
Range of Reach Scores: 38-137
Mean Reach Score: 83

| Buffer Restoration         | 4  |
|----------------------------|----|
| Homeowner Education        | 3  |
| Inspection and Enforcement | 4  |
| Maintenance                | 5  |
| Stream Repair              | 6  |
| Trash Clean-up             | 2  |
| TOTAL                      | 24 |

Stream Assessed (LF): 16842
Total Stream (LF): 30464
% Assessed: 55%
Range of Reach Scores: 83-109
Mean Reach Score: 95

| Buffer Restoration         | 0 |
|----------------------------|---|
| Homeowner Education        | 1 |
| Inspection and Enforcement | 2 |
| Maintenance                | 1 |
| Stream Repair              | 3 |
| Trash Clean-up             | 0 |
| TOTAL                      | 7 |

Stream Assessed (LF): 9006

Total Stream (LF): 28120

% Assessed: **32%** 

Range of Reach Scores: 103-127

| Buffer Restoration         | 1 |
|----------------------------|---|
| Homeowner Education        | 0 |
| Inspection and Enforcement | 3 |
| Maintenance                | 0 |
| Stream Repair              | 0 |
| Trash Clean-up             | 0 |
| TOTAL                      | 4 |

Stream Assessed (LF): 25165

Total Stream (LF): 28515

% Assessed: 88%

Range of Reach Scores: 86-148

| Buffer Restoration         | 0        |
|----------------------------|----------|
| Homeowner Education        | 0        |
| Inspection and Enforcement | 4        |
| Maintenance                | <b>5</b> |
| Stream Repair              | 0        |
| Trash Clean-up             | 0        |
| TOTAL                      | 0        |

Stream Assessed (LF): 894

Total Stream (LF): 36429

% Assessed: 2%

Range of Reach Scores: 134

Mean Reach Score: 134

Buffer Restoration 0

Homeowner Education 0

Inspection and Enforcement 0

% Assessed: **55%** 

Range of Reach Scores: 62-158

| Buffer Restoration         | 2 |  |
|----------------------------|---|--|
| Homeowner Education        | 0 |  |
| Inspection and Enforcement | 1 |  |
| Maintenance                | 0 |  |
| Stream Repair              | 3 |  |
| Trash Clean-up             | 0 |  |
| TOTAL                      | 6 |  |

Stream Assessed (LF): 1993

Total Stream (LF): 32483

% Assessed: **6%** 

Range of Reach Scores: 100

Mean Reach Score: 100

Buffer Restoration 1
Homeowner Education 0
Inspection and Enforcement 0
Maintenance 0
Stream Repair 0
Trash Clean-up 0

Stream Assessed (LF): 3641

Total Stream (LF): 24755

% Assessed: 15%

**TOTAL** 

Range of Reach Scores: 92-141

| Buffer Restoration         | 0 |
|----------------------------|---|
| Homeowner Education        | 0 |
| Inspection and Enforcement | 1 |
| Maintenance                | 1 |
| Stream Repair              | 0 |
| Trash Clean-up             | 0 |

Stream Assessed (LF): 4142

Total Stream (LF): 43278

% Assessed: 10%

Range of Reach Scores: 11 to 90

Mean Reach Score: 62

Buffer Restoration 2
Homeowner Education 0
Inspection and Enforcement 1
Maintenance 1
Stream Repair 0
Trash Clean-up 0