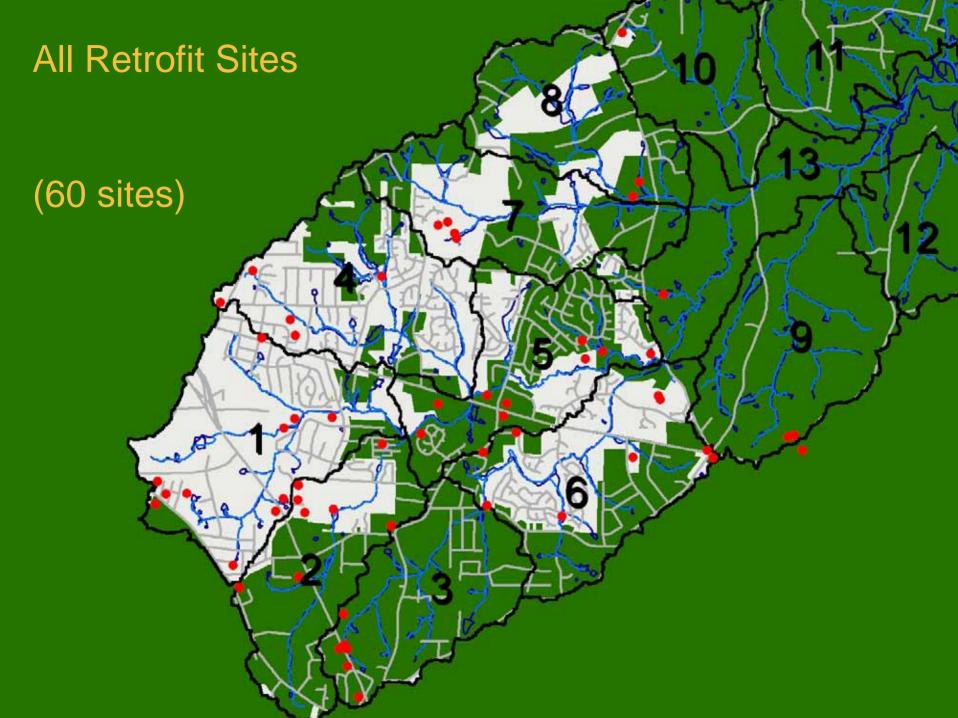

# Findings:

Retrofit Inventory

•Use on-lot stream buffers and rain gardens in older neighborhoods.

•Preserve existing forests and wetlands as filter areas.

•Convert existing dry ponds to wet ponds or stormwater wetlands.

•Construct stormwater controls for apartment complexes and mobile home communities.

Bentwood Apartments (SR-4-5)

•Construct stormwater controls for apartment complexes and mobile home communities.

SR-4-1 Rochelle Manor

SR-4-3 Salvone Apartments

# Commercial, Institutional and Public Lands • Address commercial areas on-site controls and

 Address commercial areas on-site controls and pollution source control measures.

SR-5-3 Oak Crossing shopping Center

SR-3-2 Hess Station

# Commercial, Institutional and Public Lands • Retrofit the three public schools as

 Retrofit the three public schools as demonstration/education sites.

# Commercial, Institutional and Public Lands Outreach to churches to maintain and enhance

Outreach to churches to maintain and enhance sheet flow off parking lots.

# Commercial, Institutional and Public Lands Treat larger drainage areas in City of Durham

Treat larger drainage areas in City of Durham parks.

SR-1-1 Birchwood Park basketball courts

SR-1-4 The low spot depicted in CR Wood Park (right) may be a historic pond.